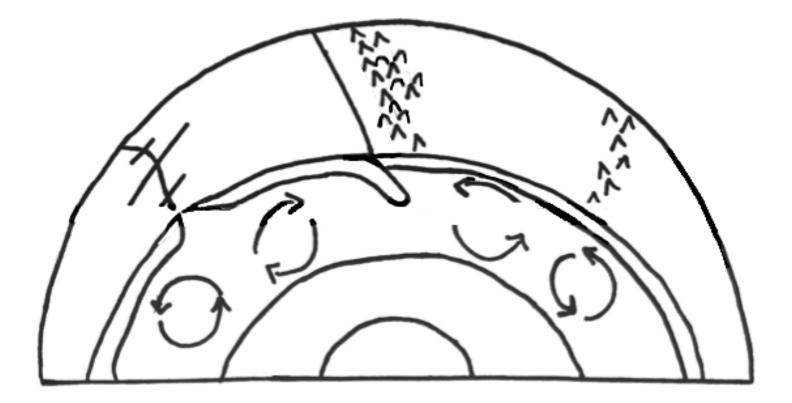

## **Plate Tectonic Activity**

**Directions:** Using the drawing of the Earth provided, **label** the following terms on the drawing. Also, **define** the following terms below. You will use <u>5</u> different colors. Some places on the drawing may have more than one label.

Continental Plate (Color **GREEN** on the drawing):

Oceanic Plate (Color **BLUE** on the drawing):

Oceanic-Oceanic Boundary:

Oceanic-Continental Boundary:

Continental-Continental Boundary:

Convection Cells:

Outer Core (Color **ORANGE** on the drawing):

Inner Core (Color **RED** on the drawing):

Mantle (Color <u>YELLOW</u> on the drawing):

Trench:

Mid-Oceanic Ridge:

Subduction Zone:

Divergent Boundary:

Convergent Boundary:

Transform Boundary: